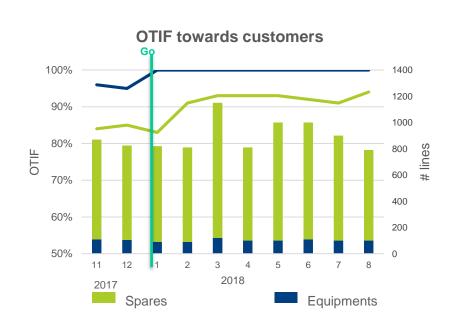

## OTIF stable At a very high level

-2 to 5 months cash to cash cycle

Lead-time reduction: 70 to 18 days on instru.

-25% inventory overall (plant+DC)