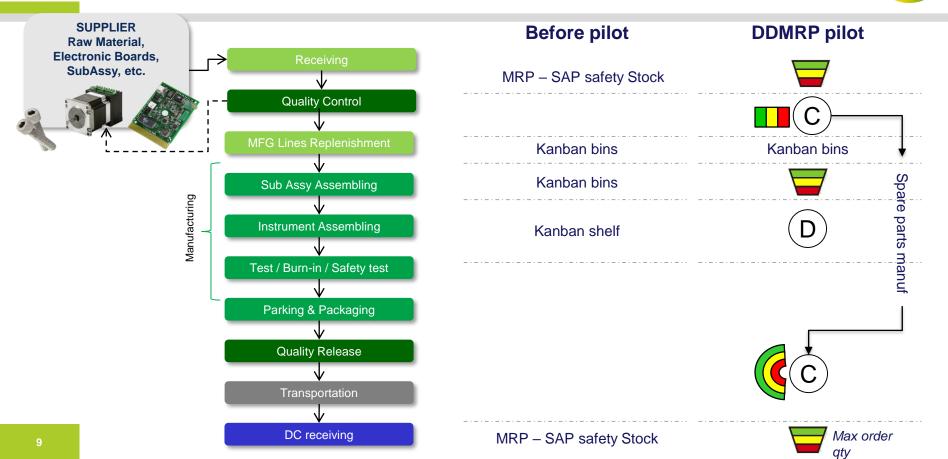

#### **OUR WORST ENNEMY AT PLANNING LEVEL**

|   | Material<br>Plant   | 410416<br>FR07 MRP | MINI VIDA          | S erial Type YFII |
|---|---------------------|--------------------|--------------------|-------------------|
| Σ | A Date              | MRP element        | Start/release date | MRP element data  |
|   | 11.10.2018          | Stock              |                    |                   |
|   | 11.10.2018          | SafeSt             |                    | Safety Stock      |
|   | 21.09.2017          | PRqRel             |                    | 0102504121/00010  |
|   | 24.11.2017          | PRqRel             |                    | 5000878825/00020  |
|   | 24.11.2017          | PRqRel             |                    | 5000878825/00100  |
|   | 20.03.2018          | PRqRel             |                    | 5000865010/00010  |
|   | 20.07.2018          | Delvry             |                    | 8006595126/00002  |
|   | 28.09.2018          | Delvry             |                    | 8006889822/00002  |
|   | <b>3</b> 01.10.2018 | POitem             |                    | 6500513786/00001  |
|   | <b>3</b> 02.10.2018 | Delvry             |                    | 8006901624/00002  |
|   | <b>3</b> 04.10.2018 | Delvry             |                    | 8006904642/00001  |
|   | <b>3</b> 05.10.2018 | Delvry             |                    | 8006918827/00001  |
|   | <b>3</b> 08.10.2018 | POitem             |                    | 6500515698/00002  |