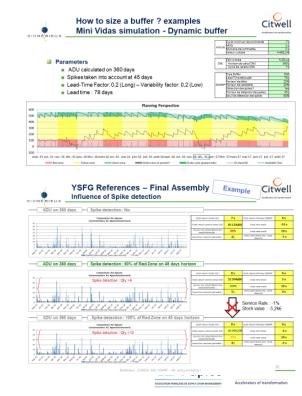

#### **Spare parts**

**No forecast** or with a very high error.

11% of IDC SKUs have an ADU > 1 unit / day 53% of SKUs have an ADU < 1 unit / week

**Shortages** are quite common